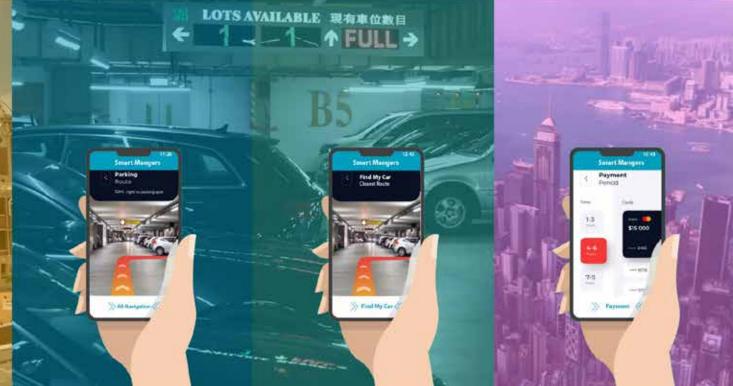

#### **How Smart Parking Works?**

Step 1: on the way
Pre-Booking Your Slot

Step 2: Going in to the Carpark
Navigation to your
Pre-booked Slot

Step Three: When you leave
Guiding you back to your
vehicle

Step Four Payment
Paying the fees with one click