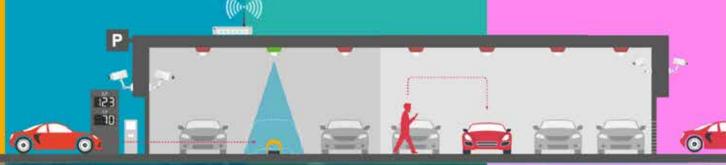

#### **How Smart Parking Works?**

Step 1: on the way
Pre-Booking Your Slot

Step 2: Going in to the Carpark
Navigation to your
Pre-booked Slot

Step Three: When you leave
Guiding you back to your
vehicle

Step Four Payment
Paying the fees with one click