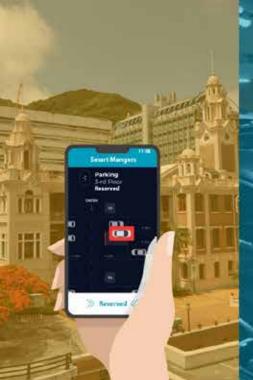

#### **How Smart Parking Works?**

Step 1: on the way
Pre-Booking Your Slot

Step 2: Going in to the Carpark
Navigation to your
Pre-booked Slot

Step Three: When you leave
Guiding you back to your
vehicle

Step Four Payment
Paying the fees with one click