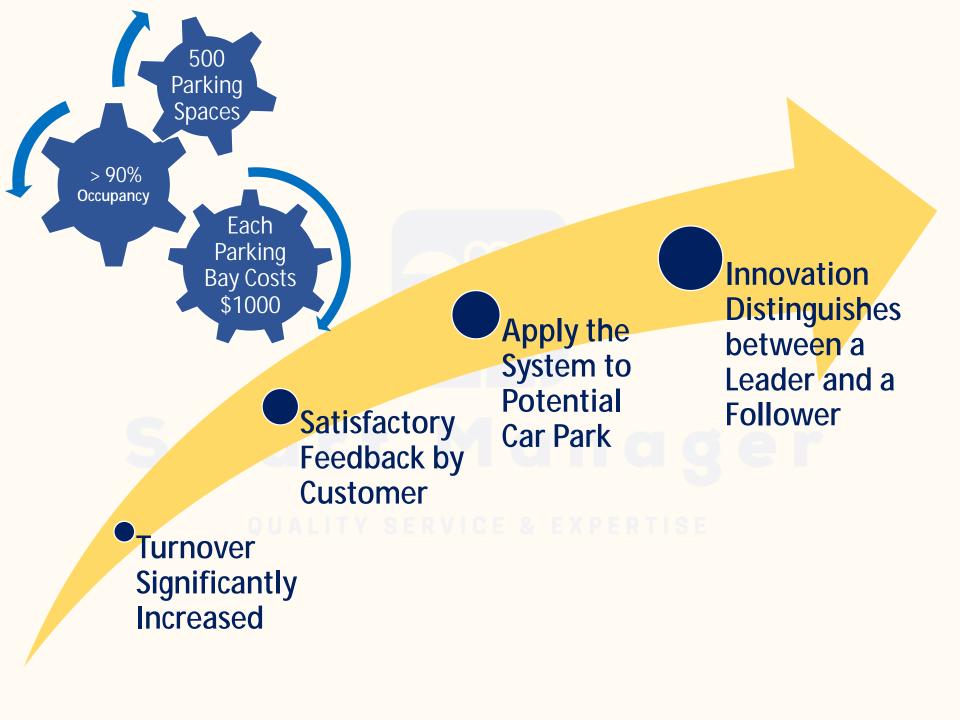

| 48%                       |
| Kwai Fong Car Park         | 73%                      | 72%                       |
| Aberdeen Car Park          | 71%                      | 84%                       |
| Star Ferry Car Park        | 65%                      | 16%                       |
| Murray Road Car Park^      | 57%                      | 29%                       |
| City Hall Car Park         | 47%                      | 15%                       |

Note: (^) Murray Road Car Park was closed with effect from 1 May 2017.

#### **How Smart Parking Works?**



Step 1: on the way
Pre-Booking Your Slot

Step 2: Going in to the Carpark
Navigation to your
Pre-booked Slot

Step Three: When you leave
Guiding you back to your
vehicle

Step Four Payment
Paying the fees with one click