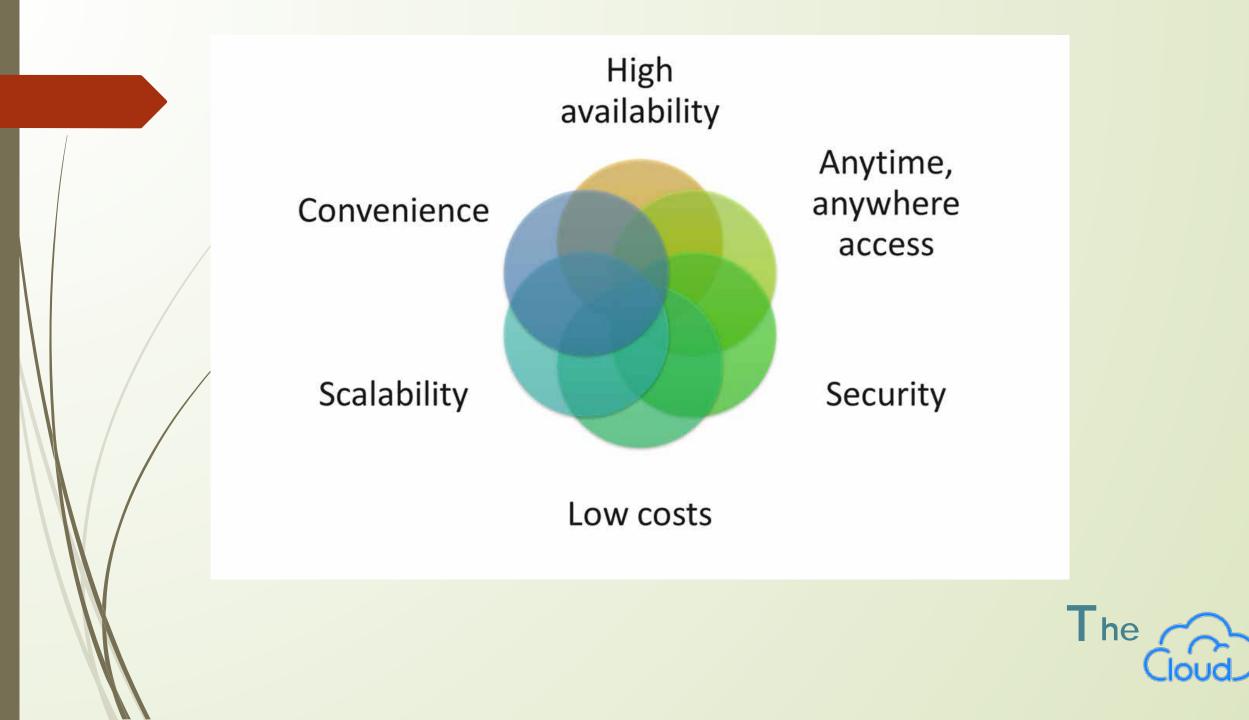

## The benefits of cloud computing for construction

- Connected Job Sites
- ø Data Storage
- Powerful Data Processing
- Cross-Collaboration with Other Agencies