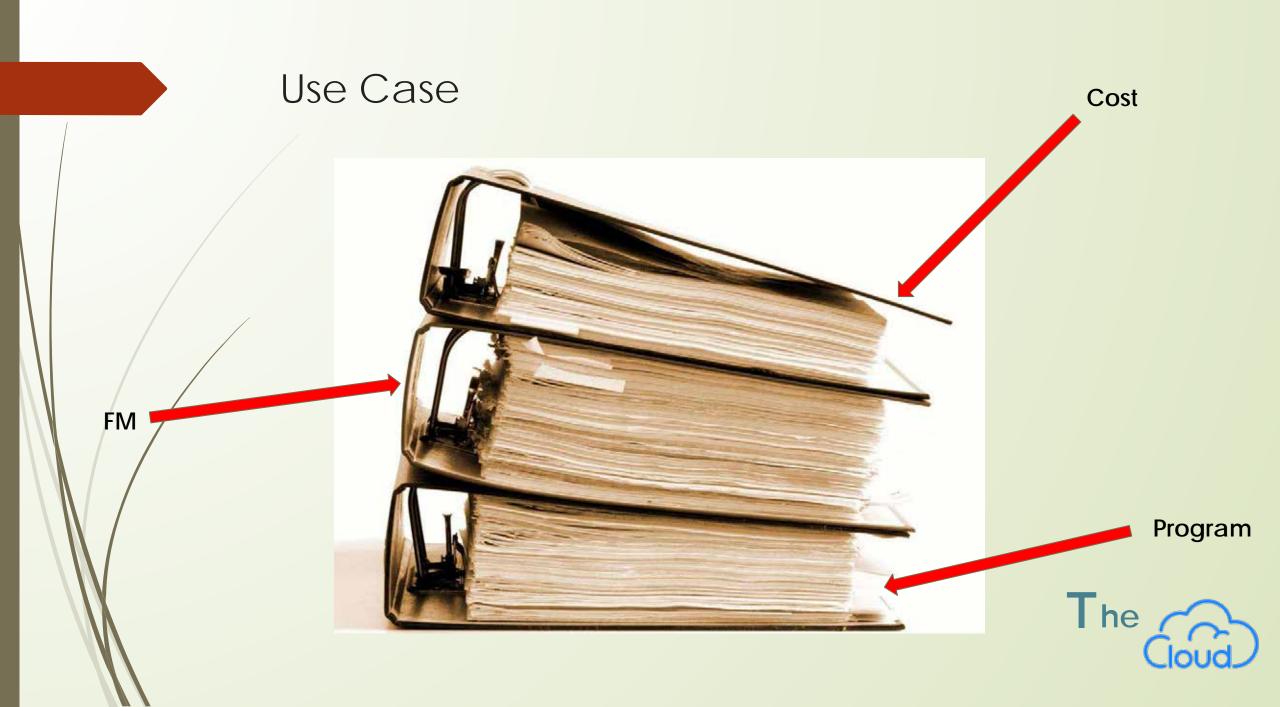

#### Use Case

| 5.             | <b>1</b> 8. | 28.  | <b>2</b><br>38. | <b>2</b><br>48. | <b>2</b><br>58  | <b>2</b><br>68                                                                                                                                                                                                                                                                                                                                                                                                                                                                                                                                                                                                                                                                                                                                                                                                                                                                                                                                                                                                                                                                                                                                                                                                                                                                                                                                                                                                                                                                                                                                                                                                                                                                                                                                                                                                                                                                                                                                                                                                                                                                                                                 | <b>7</b> 8.    | <b>20</b><br>88 | <b>)</b><br>98 | <b>)))</b><br>120 | <b>)</b><br>130   | <b>20</b><br>140 | <b>)</b><br>150  | <b>))</b><br>160 |
|----------------|-------------|------|-----------------|-----------------|-----------------|--------------------------------------------------------------------------------------------------------------------------------------------------------------------------------------------------------------------------------------------------------------------------------------------------------------------------------------------------------------------------------------------------------------------------------------------------------------------------------------------------------------------------------------------------------------------------------------------------------------------------------------------------------------------------------------------------------------------------------------------------------------------------------------------------------------------------------------------------------------------------------------------------------------------------------------------------------------------------------------------------------------------------------------------------------------------------------------------------------------------------------------------------------------------------------------------------------------------------------------------------------------------------------------------------------------------------------------------------------------------------------------------------------------------------------------------------------------------------------------------------------------------------------------------------------------------------------------------------------------------------------------------------------------------------------------------------------------------------------------------------------------------------------------------------------------------------------------------------------------------------------------------------------------------------------------------------------------------------------------------------------------------------------------------------------------------------------------------------------------------------------|----------------|-----------------|----------------|-------------------|-------------------|------------------|------------------|------------------|
| <b>)</b><br>6. | <b>1</b> 9, | 29.  | 39.             | 69.             | 59              | <b>6</b> 9                                                                                                                                                                                                                                                                                                                                                                                                                                                                                                                                                                                                                                                                                                                                                                                                                                                                                                                                                                                                                                                                                                                                                                                                                                                                                                                                                                                                                                                                                                                                                                                                                                                                                                                                                                                                                                                                                                                                                                                                                                                                                                                     | 79<br>79       | <b>6</b> 9.     | <b>)</b><br>39 | 121               | <b>)))</b><br>101 | 141              | <b>))</b><br>151 | <b>1</b> 51      |
| <b>2</b><br>8. | 20.         | 30.  | 40.             | <b>2</b><br>50  | <b>6</b> 0      | 70                                                                                                                                                                                                                                                                                                                                                                                                                                                                                                                                                                                                                                                                                                                                                                                                                                                                                                                                                                                                                                                                                                                                                                                                                                                                                                                                                                                                                                                                                                                                                                                                                                                                                                                                                                                                                                                                                                                                                                                                                                                                                                                             | 20<br>80       | 90.             | 101            | 122               | 132               | 142              | 152              | 162              |
| 9.             | 21.         | 31.  | <b>1</b><br>0.  | 51              | <b>2</b><br>51. | 71                                                                                                                                                                                                                                                                                                                                                                                                                                                                                                                                                                                                                                                                                                                                                                                                                                                                                                                                                                                                                                                                                                                                                                                                                                                                                                                                                                                                                                                                                                                                                                                                                                                                                                                                                                                                                                                                                                                                                                                                                                                                                                                             | <b>D</b><br>an | <b>D</b><br>SI  | <b>1</b> 114   | 2                 | 133               | 145              | 155              | <b>1</b> 63      |
| 2              |             | 2    | <b>2</b>        | 22              | 62              | 0                                                                                                                                                                                                                                                                                                                                                                                                                                                                                                                                                                                                                                                                                                                                                                                                                                                                                                                                                                                                                                                                                                                                                                                                                                                                                                                                                                                                                                                                                                                                                                                                                                                                                                                                                                                                                                                                                                                                                                                                                                                                                                                              |                | Ø               | Ð              | Ø                 | D                 | 1                | 0                | -                |
| 12.            | 22.         | 32.5 | 42.             |                 |                 | 72                                                                                                                                                                                                                                                                                                                                                                                                                                                                                                                                                                                                                                                                                                                                                                                                                                                                                                                                                                                                                                                                                                                                                                                                                                                                                                                                                                                                                                                                                                                                                                                                                                                                                                                                                                                                                                                                                                                                                                                                                                                                                                                             | ə2<br>🎾        | 92.             |                | hr<br>br          | 134<br>)<br>)     | 144              | 154              | 164.             |
| 13             | 23          | 335  | 49              | 55              | 88              | 76                                                                                                                                                                                                                                                                                                                                                                                                                                                                                                                                                                                                                                                                                                                                                                                                                                                                                                                                                                                                                                                                                                                                                                                                                                                                                                                                                                                                                                                                                                                                                                                                                                                                                                                                                                                                                                                                                                                                                                                                                                                                                                                             | 88<br>D        | 35.             | 118.           | 125               | 165               | 145              | 155.             | 165.             |
| 14:            | 24.         | 34.  | 44.             | 54              | 64              | 74                                                                                                                                                                                                                                                                                                                                                                                                                                                                                                                                                                                                                                                                                                                                                                                                                                                                                                                                                                                                                                                                                                                                                                                                                                                                                                                                                                                                                                                                                                                                                                                                                                                                                                                                                                                                                                                                                                                                                                                                                                                                                                                             | 84             | 94.             | шт<br>🍎        | 126               | 136               | 146              | 156.             | 166.             |
| 15             | 25.         | 35.  | 45              | 55              | 65              | 75                                                                                                                                                                                                                                                                                                                                                                                                                                                                                                                                                                                                                                                                                                                                                                                                                                                                                                                                                                                                                                                                                                                                                                                                                                                                                                                                                                                                                                                                                                                                                                                                                                                                                                                                                                                                                                                                                                                                                                                                                                                                                                                             | 5              | 35.             | 118<br>118     | 121               | uen               | 147.             | 157              | 167.             |
| 16.            | 26.         | 36.  | 46.             | 56              | 66              | 76                                                                                                                                                                                                                                                                                                                                                                                                                                                                                                                                                                                                                                                                                                                                                                                                                                                                                                                                                                                                                                                                                                                                                                                                                                                                                                                                                                                                                                                                                                                                                                                                                                                                                                                                                                                                                                                                                                                                                                                                                                                                                                                             | 06.<br>        | -98             | 119            | 128               | 138               | 148              | 158              | 168.             |
| 17             | 27          | 37.  | 27<br>47        | 57              | 97<br>87        | in the second se | an<br>ar       | <b>9</b> 7.     | 120            | 129               | <b>1</b> 39       | <b>1</b> 49.     | 159              | 200<br>169.      |